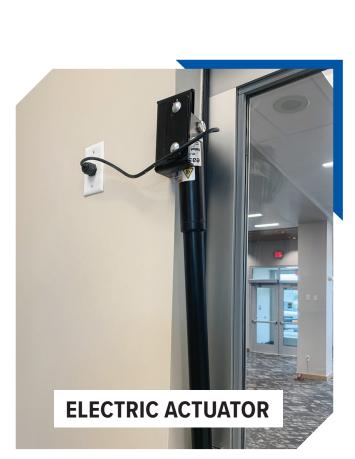

## **OPERATION**

- 24 Volt electric actuator provides optimum lift
- Constant pressure switch to control the open and close of the door
- Soft start and soft stop to control speed and reduce strain on the motor
- Compact plug and play controller