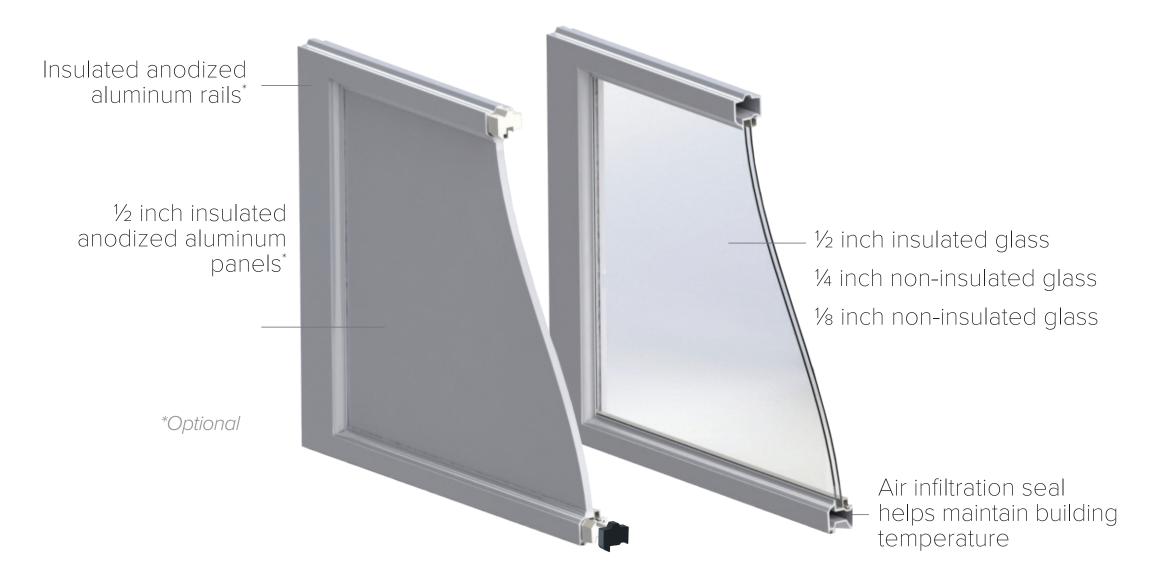

## **SPECIFICATIONS**

| Frame     | 6063-T Aluminum |
|-----------|-----------------|
| Thickness | 2 inches        |
| Warranty  | 2 years         |