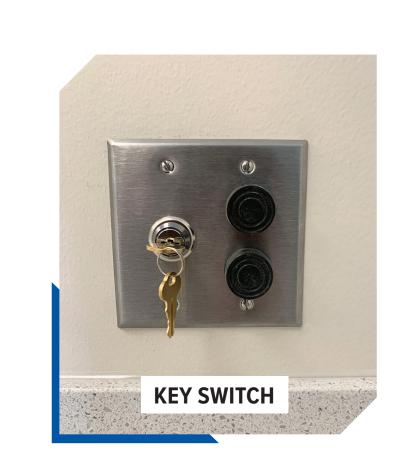

## **SAFETY**

- Over current protection system, protects the circuit from overload conditions or dangerous temperatures
- Safety reverse
- Requires minimal headroom
- Touch-activated safety edge and photo eyes are available