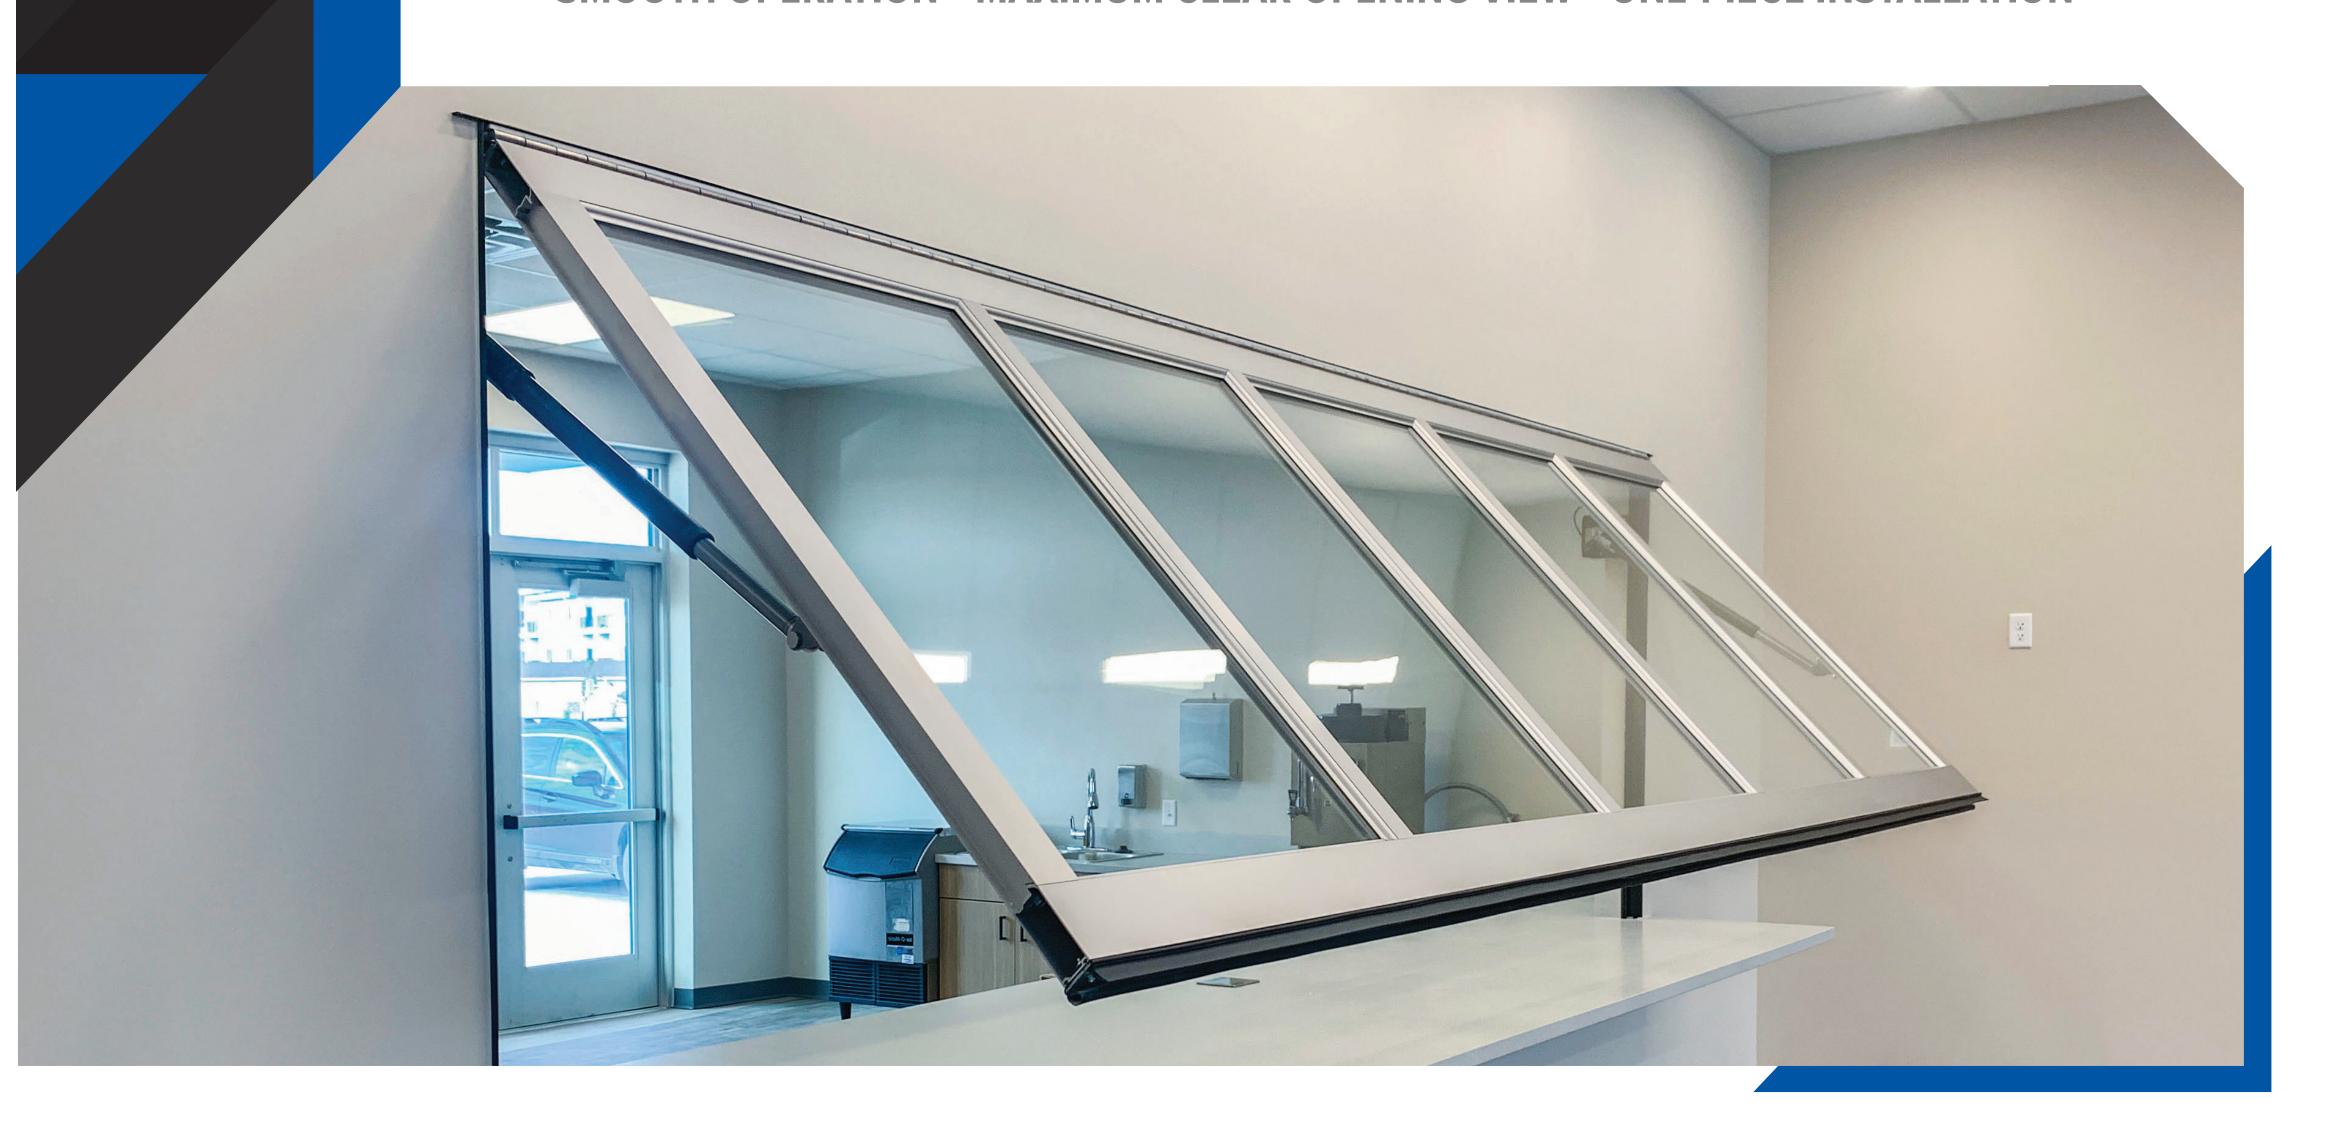

# COUNTER SWING DOOR

**SMOOTH OPERATION • MAXIMUM CLEAR OPENING VIEW • ONE-PIECE INSTALLATION** 

## **OPERATION**

- 24 Volt electric actuator provides optimum lift
- Constant pressure switch to control the open and close of the door
- Soft start and soft stop to control speed and reduce strain on the motor
- Compact plug and play controller

## **INSTALLATION**

- Factory assembled for easy installation
- Door includes mounting frame to attach door to framed structural opening
- Requires minimal headroom
- Continuous mounting hinge